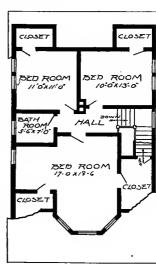

Design No. 2046

First Floor Plan

BED ROOM
II OXII O

CLOS

BED ROOM
II OXII C

Secood Floor Plan

Size: Width, 22 feet 6 inches; length, 30 feet, exclusive of porches

Blue prints consist of basement plan; roof plan; first and second floor plans; front, rear, two side elevations, wall sections and all necessary interior details. Specifications consist of about twenty pages of typewritten matter.

Full and complete working plans and specifications of this house will be furnished for \$5.00. Cost of this house is from about \$950.00 to about \$1,100.00, according to the locality in which it is built.